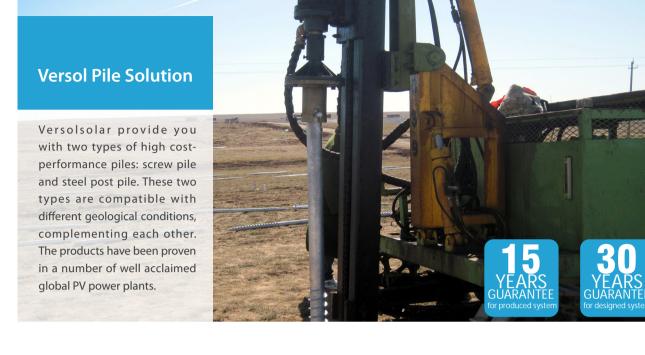

# Your Benefit

Green & enviromental friendly For Versol's piles, drilling is all it's needed, no excavation, no damage to environment and no pollution.

#### High adaptability

Our piles could be widely used in all kinds of geological conditions, such as foreshore, desert, grassland, conglomerate ground, etc. The installation is highly adpatable to all kinds of extreme climate and will not be affected by underground water or permafrost.

High cost performance Good integrity and density, no cracking or collaring Good load capacity High quality hot-dip galvanized steel 60-80µm galvanized surface ensures highly corrosion resistant without additonal treatment

High installation effeciency Piling finishes in maximum3 minutes No amendment needed to the surrounding structures

Good mechanical properties Professionally design which assures to meet the different mechanical requirements in different geologies and climate conditions.

Different choices of piles can be applied for different soil conditions, optimizing reliability & cost saving on material & installation.