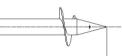

# **Screw Pile Series**

#### Without Flange Plate

#### Double Helical Screw Pile VSLX-FN Series

VERSOL(SOLAR® 01

|   | Helices | Material                    |
|---|---------|-----------------------------|
| y | Double  | Hot-dip<br>Galvanized Steel |

| Helices    | Material                    |
|------------|-----------------------------|
| Continuous | Hot-dip<br>Galvanized Steel |