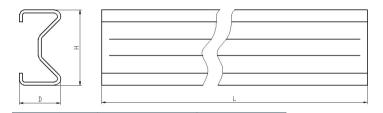

# **Small Section Steel Post Series**

## Σ Shape

| No.        | Size (mm) | Material           |
|------------|-----------|--------------------|
| VS-ΣSP-001 | 100×55×4  | Hot-dip Galvanized |
|            |           | Steel              |