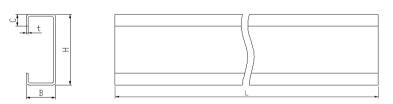

# C Shape

| No.        | Size (mm)    | Material   |
|------------|--------------|------------|
| VS-CSP-001 | C120×30×20×3 | Hot-dip    |
| VS-CSP-002 | C140×50×20×3 | Galvanized |
| VS-CSP-003 | C160×50×20×3 | Steel      |

## Σ Shape

| No.        | Size (mm) | Material           |
|------------|-----------|--------------------|
| VS-ΣSP-001 | 100×55×4  | Hot-dip Galvanized |
|            |           | Steel              |

#### H Shape

| No.        | Size (mm)         | Material   |
|------------|-------------------|------------|
| VS-HSP-001 | H 100×100×4.5×3.2 | Hot-dip    |
| VS-HSP-002 | H 100×100×8×6     | Galvanized |
| VS-HSP-003 | H 125×65×8×6      | Steel      |