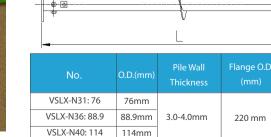

#### Double Helical Screw Pile VSLX-FN Series

VERSOL(SOLAR® 01

|   | Helices | Material                    |
|---|---------|-----------------------------|
| y | Double  | Hot-dip<br>Galvanized Steel |

| Helices    | Material                    |
|------------|-----------------------------|
| Continuous | Hot-dip<br>Galvanized Steel |