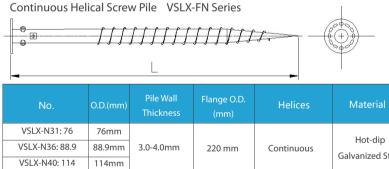

#### Double Helical Screw Pile VSLX-FN Series

VERSOL(SOLAR® 01

|   | Helices | Material                    |
|---|---------|-----------------------------|
| y | Double  | Hot-dip<br>Galvanized Steel |

| Helices    | Material                    |
|------------|-----------------------------|
| Continuous | Hot-dip<br>Galvanized Steel |