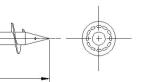

# **Screw Pile Series**

### With Flange Plate

#### Double Helical Screw Pile VSLX-FN Series

VERSOL(SOLAR® 01

|   | Helices | Material                    |
|---|---------|-----------------------------|
| y | Double  | Hot-dip<br>Galvanized Steel |

| Helices    | Material                    |
|------------|-----------------------------|
| Continuous | Hot-dip<br>Galvanized Steel |

| Helices | Material                    |
|---------|-----------------------------|
| Double  | Hot-dip<br>Galvanized Steel |