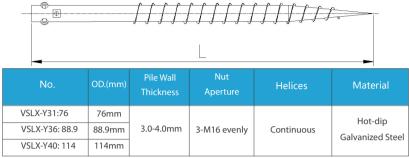

# **Screw Pile Series**

### With Flange Plate

#### Double Helical Screw Pile VSLX-FN Series

VERSOL(SOLAR® 01

|   | Helices | Material                    |
|---|---------|-----------------------------|
| y | Double  | Hot-dip<br>Galvanized Steel |

| Helices    | Material                    |
|------------|-----------------------------|
| Continuous | Hot-dip<br>Galvanized Steel |