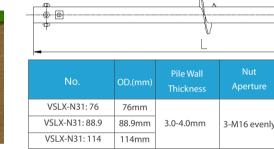

# **Screw Pile Series**

#### Without Flange Plate

| Helices | Material                    |
|---------|-----------------------------|
| Double  | Hot-dip<br>Galvanized Steel |