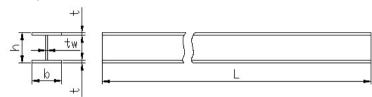

# **Small Section Steel Post Series**

#### H Shape

| No.        | Size (mm)         | Material   |
|------------|-------------------|------------|
| VS-HSP-001 | H 100×100×4.5×3.2 | Hot-dip    |
| VS-HSP-002 | H 100×100×8×6     | Galvanized |
| VS-HSP-003 | H 125×65×8×6      | Steel      |