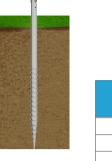

# **Screw Pile Series**

### With Flange Plate

#### Double Helical Screw Pile VSLX-FN Series

VERSOL(SOLAR® 01

|   | Helices | Material                    |
|---|---------|-----------------------------|
| y | Double  | Hot-dip<br>Galvanized Steel |

| Helices    | Material                    |
|------------|-----------------------------|
| Continuous | Hot-dip<br>Galvanized Steel |