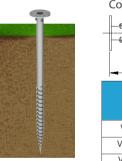

| Hammer in                                        |
| Load Bearing            | Side friction & helical bearing           | Side friction                                    |
| Pile Shape              | Helices                                   | Steel profile                                    |
| Installation Efficiency | Fast                                      | Fast                                             |
| Soil Condition          | Soft soil, sand,beaches,mud,<br>grassland | Hard soil, permafrost, Gobi gravel,<br>grassland |

Different choices of piles can be applied for different soil conditions, optimizing reliability & cost saving on material & installation.

# **Screw Pile Series**

#### Without Flange Plate











### With Flange Plate





#### Double Helical Screw Pile VSLX-FN Series





VERSOL(SOLAR® 01





|   | Helices | Material                    |
|---|---------|-----------------------------|
| y | Double  | Hot-dip<br>Galvanized Steel |

| Helices    | Material                    |
|------------|-----------------------------|
| Continuous | Hot-dip<br>Galvanized Steel |



| Helices | Material                    |
|---------|-----------------------------|
| Double  | Hot-dip<br>Galvanized Steel |

# **Small Section Steel Post Series**

#### H Shape



| No.        | Size (mm)         | Material   |
|------------|-------------------|------------|
| VS-HSP-001 | H 100×100×4.5×3.2 | Hot-dip    |
| VS-HSP-002 | H 100×100×8×6     | Galvanized |
| VS-HSP-003 | H 125×65×8×6      | Steel      |

## Σ Shape



| No.